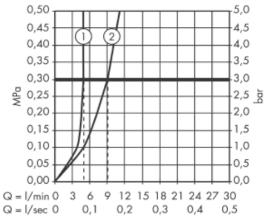

## **Technical Informations:**

- with flow limiter
- 2 without flow limiter

Do not use cleaners containing abrasive cleansers, ammonia, bleach, acids, waxes, alcohol, solvents or other products not recommended for chrome.