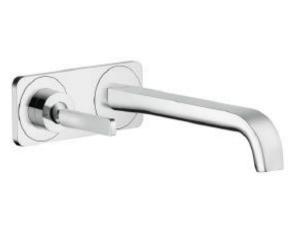

## **SPECIFICATION** SHEET - fittings

| BRAND:                         | AXOR <sup>®</sup>                                                                     | Product Photo: |
|--------------------------------|---------------------------------------------------------------------------------------|----------------|
| ORIGIN:                        | Germany                                                                               |                |
| SERIES:                        | Citterio E                                                                            |                |
| PRODUCT<br>DESCRIPTION:        | Finish set with wall plate Wall-mounted single lever basin mixer • flow rate: 5 l/min |                |
| MODEL No.                      | 36114.000                                                                             |                |
| FINISH/COLOUR:                 | Chrome-plated                                                                         |                |
| DIMENSIONS:                    | 232mm L x 170mm W<br>221mm spout projection                                           |                |
| OPTIONAL<br>MATCHING<br>PARTS: | 1x basin waste trap 11/4"                                                             |                |