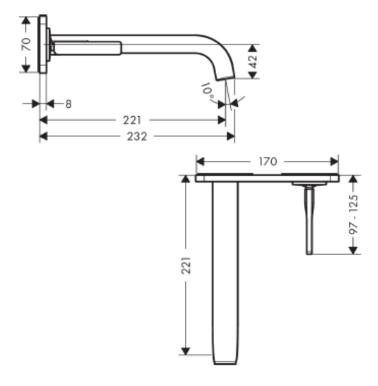

## **SPECIFICATION** SHEET - fittings

| BRAND:                         | AXOR <sup>®</sup>                                                                     | Product Photo: |
|--------------------------------|---------------------------------------------------------------------------------------|----------------|
| ORIGIN:                        | Germany                                                                               |                |
| SERIES:                        | Citterio E                                                                            |                |
| PRODUCT<br>DESCRIPTION:        | Finish set with wall plate Wall-mounted single lever basin mixer • flow rate: 5 l/min |                |
| MODEL No.                      | 36114.000                                                                             |                |
| FINISH/COLOUR:                 | Chrome-plated                                                                         |                |
| DIMENSIONS:                    | 232mm L x 170mm W<br>221mm spout projection                                           |                |
| OPTIONAL<br>MATCHING<br>PARTS: | 1x basin waste trap 11/4"                                                             |                |