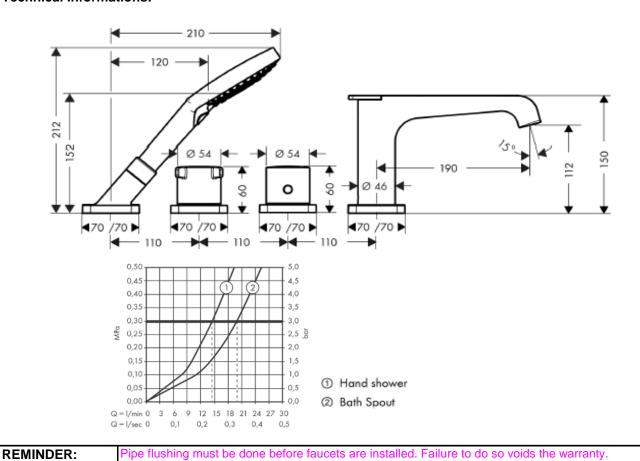

## **SPECIFICATION** SHEET - fittings

| BRAND:                         | AXOR <sup>®</sup>                                                                          | Product Photo: |
|--------------------------------|--------------------------------------------------------------------------------------------|----------------|
| ORIGIN:                        | Germany                                                                                    |                |
| SERIES:                        | Citterio E                                                                                 | ]              |
| PRODUCT<br>DESCRIPTION:        | Finish set for 15465.180 4-hole tile mounted thermostatic bath mixer • flow rate: 20 I/min |                |
| MODEL No.                      | 36410.000                                                                                  |                |
| FINISH/COLOUR:                 | Chrome-plated                                                                              |                |
| DIMENSIONS:                    | 190mm spout projection                                                                     |                |
| OPTIONAL<br>MATCHING<br>PARTS: |                                                                                            |                |