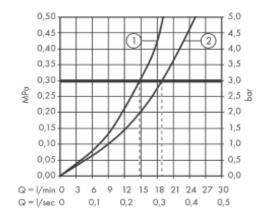

## **SPECIFICATION** SHEET - fittings

| BRAND:                         | AXOR <sup>®</sup>                                                        |
|--------------------------------|--------------------------------------------------------------------------|
| ORIGIN:                        | Germany                                                                  |
| SERIES:                        | Citterio E                                                               |
| PRODUCT<br>DESCRIPTION:        | 2H f/s for 10452.180 tub mixer with handshower set • flow rate: 20 l/min |
| MODEL No.                      | 36416.000                                                                |
| FINISH/COLOUR:                 | Chrome-plated                                                            |
| DIMENSIONS:                    | 190mm spout projection                                                   |
| OPTIONAL<br>MATCHING<br>PARTS: |                                                                          |