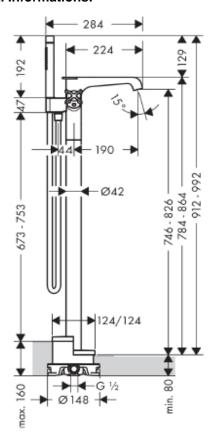

## **Technical Informations:**

## **SPECIFICATION** SHEET - fittings

| BRAND:                         | AXOR <sup>®</sup>                                                        |
|--------------------------------|--------------------------------------------------------------------------|
| ORIGIN:                        | Germany                                                                  |
| SERIES:                        | Citterio E                                                               |
| PRODUCT<br>DESCRIPTION:        | 2H f/s for 10452.180 tub mixer with handshower set • flow rate: 20 l/min |
| MODEL No.                      | 36416.000                                                                |
| FINISH/COLOUR:                 | Chrome-plated                                                            |
| DIMENSIONS:                    | 190mm spout projection                                                   |
| OPTIONAL<br>MATCHING<br>PARTS: |                                                                          |