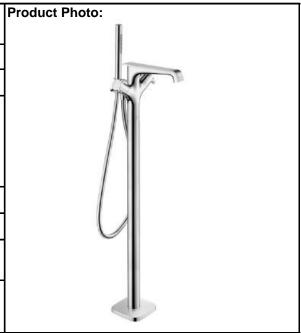

## **SPECIFICATION** SHEET - fittings

| BRAND:                         | AXOR <sup>®</sup>                                                        |
|--------------------------------|--------------------------------------------------------------------------|
| ORIGIN:                        | Germany                                                                  |
| SERIES:                        | Citterio E                                                               |
| PRODUCT<br>DESCRIPTION:        | 2H f/s for 10452.180 tub mixer with handshower set • flow rate: 20 l/min |
| MODEL No.                      | 36416.000                                                                |
| FINISH/COLOUR:                 | Chrome-plated                                                            |
| DIMENSIONS:                    | 190mm spout projection                                                   |
| OPTIONAL<br>MATCHING<br>PARTS: |                                                                          |