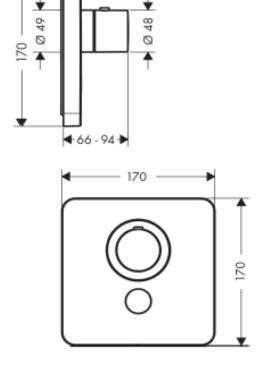

## **SPECIFICATION** SHEET - fittings

| BRAND:                         | AXOR <sup>®</sup>                                                                   |
|--------------------------------|-------------------------------------------------------------------------------------|
| ORIGIN:                        | Germany                                                                             |
| SERIES:                        | Citterio E                                                                          |
| PRODUCT<br>DESCRIPTION:        | ShowerSelect high flow thermostat 1 + 1 outlet • flow rate h/s connection: 34 l/min |
| MODEL No.                      | 36706.000                                                                           |
| FINISH/COLOUR:                 | Chrome-plated                                                                       |
| DIMENSIONS:                    | 170mm x 170mm                                                                       |
| OPTIONAL<br>MATCHING<br>PARTS: |                                                                                     |