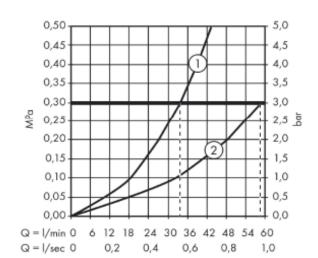

## **Technical Informations:**

Outlet 1

② Outlet 2

| <b>REMINDER:</b> Pipe flushing must be done before faucets are installed. Failure to do so voids the warranty. |
|----------------------------------------------------------------------------------------------------------------|
|----------------------------------------------------------------------------------------------------------------|