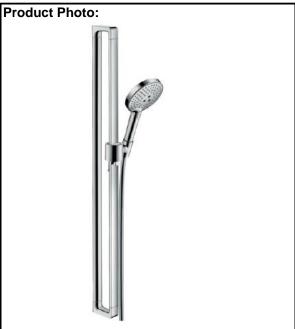

## **SPECIFICATION SHEET - fittings**

| BRAND:                         | AXOR <sup>®</sup>                                                                                                                                 |
|--------------------------------|---------------------------------------------------------------------------------------------------------------------------------------------------|
| ORIGIN:                        | Germany                                                                                                                                           |
| SERIES:                        | Citterio E                                                                                                                                        |
| PRODUCT<br>DESCRIPTION:        | Shower set 0.90m with handshower 120 3jet • spray type: Rain, RainAir, WhirlAir • maximum flow rate: 15 l/min at0.3 Mpa • shower head size: 125mm |
| MODEL No.                      | 36735.000                                                                                                                                         |
| FINISH/COLOUR:                 | Chrome-plated                                                                                                                                     |
| DIMENSIONS:                    | 1009mm bar height                                                                                                                                 |
| OPTIONAL<br>MATCHING<br>PARTS: |                                                                                                                                                   |