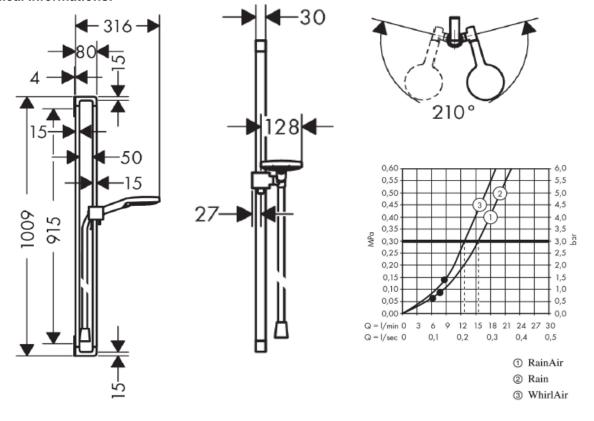

## **SPECIFICATION SHEET - fittings**

| BRAND:                         | AXOR <sup>®</sup>                                                                                                                                 |
|--------------------------------|---------------------------------------------------------------------------------------------------------------------------------------------------|
| ORIGIN:                        | Germany                                                                                                                                           |
| SERIES:                        | Citterio E                                                                                                                                        |
| PRODUCT<br>DESCRIPTION:        | Shower set 0.90m with handshower 120 3jet • spray type: Rain, RainAir, WhirlAir • maximum flow rate: 15 l/min at0.3 Mpa • shower head size: 125mm |
| MODEL No.                      | 36735.000                                                                                                                                         |
| FINISH/COLOUR:                 | Chrome-plated                                                                                                                                     |
| DIMENSIONS:                    | 1009mm bar height                                                                                                                                 |
| OPTIONAL<br>MATCHING<br>PARTS: |                                                                                                                                                   |

## **Technical Informations:**

**REMINDER:** Pipe flushing must be done before faucets are installed. Failure to do so voids the warranty

Do not use cleaners containing abrasive cleansers, ammonia, bleach, acids, waxes, alcohol, solvents or other products not recommended for chrome.