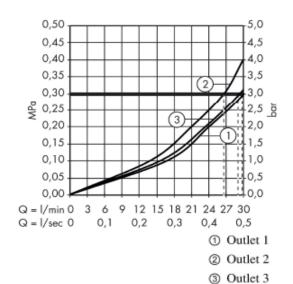

|                |
| SERIES:                        | Citterio E                                                        |                |
| PRODUCT<br>DESCRIPTION:        | ShowerSelect high flow thermostat 3 outlets • flow rate: 30 l/min |                |
| MODEL No.                      | 36773.000                                                         |                |
| FINISH/COLOUR:                 | Chrome-plated                                                     |                |
| DIMENSIONS:                    | 170mm x 170mm                                                     |                |
| OPTIONAL<br>MATCHING<br>PARTS: |                                                                   |                |



## **Technical Informations:**





## **REMINDER:** Pipe flushing must be done before faucets are installed. Failure to do so voids the warranty.

Do not use cleaners containing abrasive cleansers, ammonia, bleach, acids, waxes, alcohol, solvents or other products not recommended for chrome.

All information is for reference only, installation shall always be based on the actual product delivered.