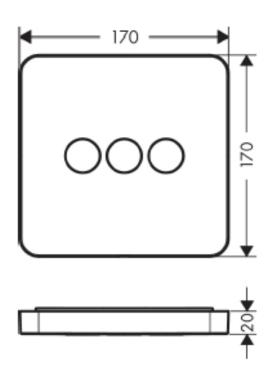

## **SPECIFICATION** SHEET - fittings

| BRAND:                         | AXOR <sup>®</sup>                                                 | Product Photo: |
|--------------------------------|-------------------------------------------------------------------|----------------|
| ORIGIN:                        | Germany                                                           |                |
| SERIES:                        | Citterio E                                                        |                |
| PRODUCT<br>DESCRIPTION:        | ShowerSelect high flow thermostat 3 outlets • flow rate: 30 l/min |                |
| MODEL No.                      | 36773.000                                                         |                |
| FINISH/COLOUR:                 | Chrome-plated                                                     |                |
| DIMENSIONS:                    | 170mm x 170mm                                                     |                |
| OPTIONAL<br>MATCHING<br>PARTS: |                                                                   |                |