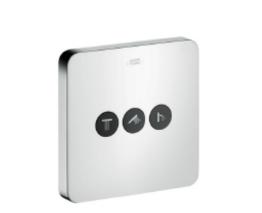

## **SPECIFICATION** SHEET - fittings

| BRAND:                         | AXOR <sup>®</sup>                                                 | Product Photo: |
|--------------------------------|-------------------------------------------------------------------|----------------|
| ORIGIN:                        | Germany                                                           |                |
| SERIES:                        | Citterio E                                                        |                |
| PRODUCT<br>DESCRIPTION:        | ShowerSelect high flow thermostat 3 outlets • flow rate: 30 l/min |                |
| MODEL No.                      | 36773.000                                                         |                |
| FINISH/COLOUR:                 | Chrome-plated                                                     |                |
| DIMENSIONS:                    | 170mm x 170mm                                                     |                |
| OPTIONAL<br>MATCHING<br>PARTS: |                                                                   |                |