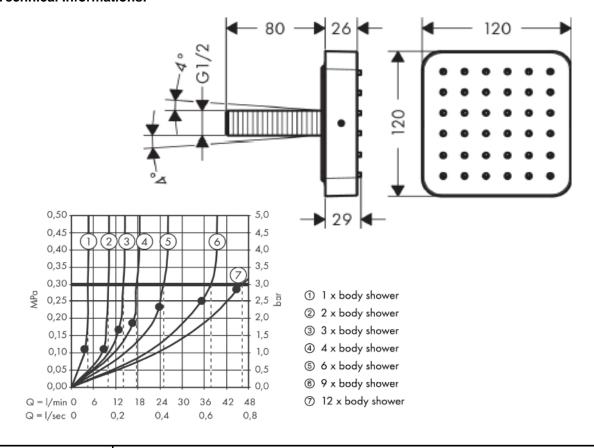

| AXOR <sup>®</sup>                                 |
|--------------------------------|---------------------------------------------------|
| ORIGIN:                        | Germany                                           |
| SERIES:                        | Citterio E                                        |
| PRODUCT<br>DESCRIPTION:        | Shower module • flow rate normal spray: 5.3 l/min |
| MODEL No.                      | 36822.000                                         |
| FINISH/COLOUR:                 | Chrome-plated                                     |
| DIMENSIONS:                    | 120mm x 120mm                                     |
| OPTIONAL<br>MATCHING<br>PARTS: |                                                   |





## **Technical Informations:**



## **REMINDER:**

Pipe flushing must be done before faucets are installed. Failure to do so voids the warranty.

Do not use cleaners containing abrasive cleansers, ammonia, bleach, acids, waxes, alcohol, solvents or other products not recommended for chrome.

All information is for reference only, installation shall always be based on the actual product delivered.