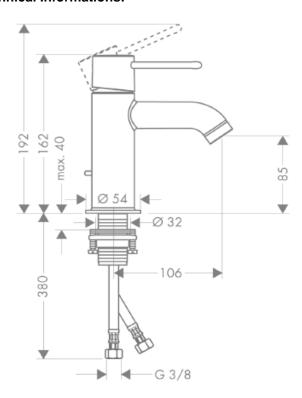

## **SPECIFICATION** SHEET - fittings

| BRAND:                         | AXOR <sup>®</sup>                                                                | Product Photo: |
|--------------------------------|----------------------------------------------------------------------------------|----------------|
| ORIGIN:                        | Germany                                                                          |                |
| SERIES:                        | Uno 2                                                                            |                |
| PRODUCT<br>DESCRIPTION:        | Basin mixer • with pop-up waste set G 1 ¼" • ComfortZone 90 • flow rate: 5 l/min |                |
| MODEL No.                      | 38020.000                                                                        |                |
| FINISH/COLOUR:                 | Chrome-plated                                                                    | - 11           |
| DIMENSIONS:                    | 162mm height<br>106mm spout projection                                           |                |
| OPTIONAL<br>MATCHING<br>PARTS: | 2x angle valve ½"x10mm<br>1x basin waste trap 1¼"                                |                |