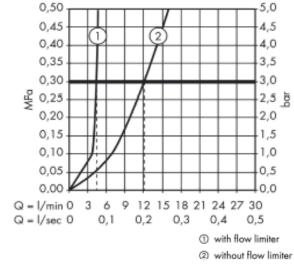

## **SPECIFICATION** SHEET - fittings

| BRAND:                         | AXOR <sup>®</sup>                                                                | Product Photo: |
|--------------------------------|----------------------------------------------------------------------------------|----------------|
| ORIGIN:                        | Germany                                                                          |                |
| SERIES:                        | Uno 2                                                                            |                |
| PRODUCT<br>DESCRIPTION:        | Basin mixer • with pop-up waste set G 1 ¼" • ComfortZone 90 • flow rate: 5 l/min |                |
| MODEL No.                      | 38020.000                                                                        |                |
| FINISH/COLOUR:                 | Chrome-plated                                                                    | - 11           |
| DIMENSIONS:                    | 162mm height<br>106mm spout projection                                           |                |
| OPTIONAL<br>MATCHING<br>PARTS: | 2x angle valve ½"x10mm<br>1x basin waste trap 1¼"                                |                |