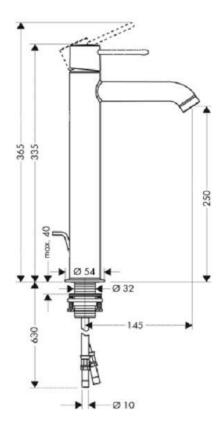

## **SPECIFICATION** SHEET - fittings

| BRAND:                         | AXOR <sup>®</sup>                                                    |
|--------------------------------|----------------------------------------------------------------------|
| ORIGIN:                        | Germany                                                              |
| SERIES:                        | Uno 2                                                                |
| PRODUCT<br>DESCRIPTION:        | Washbowl mixer • with pop-up waste set G 1 1/4" • flow rate: 5 l/min |
| MODEL No.                      | 38025.000                                                            |
| FINISH/COLOUR:                 | Chrome-plated                                                        |
| DIMENSIONS:                    | 335mm height<br>145mm spout projection                               |
| OPTIONAL<br>MATCHING<br>PARTS: | 2x angle valve ½"x10mm<br>1x basin waste trap 1¼"                    |