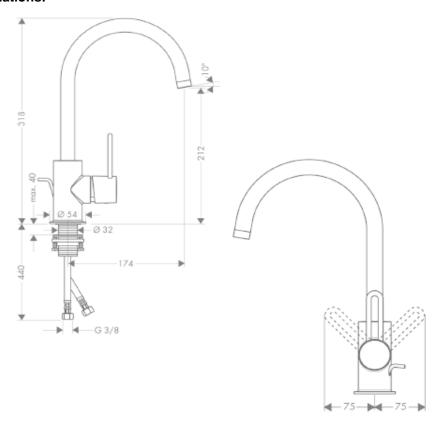

## **SPECIFICATION** SHEET - fittings

| BRAND:                         | AXOR <sup>®</sup>                                                                               |
|--------------------------------|-------------------------------------------------------------------------------------------------|
| ORIGIN:                        | Germany                                                                                         |
| SERIES:                        | Uno 2                                                                                           |
| PRODUCT<br>DESCRIPTION:        | Basin mixer high spout  • with pop-up waste set G 1 ¼"  • ComfortZone 210  • flow rate: 5 l/min |
| MODEL No.                      | 38030.000                                                                                       |
| FINISH/COLOUR:                 | Chrome-plated                                                                                   |
| DIMENSIONS:                    | 318mm height<br>174mm spout projection                                                          |
| OPTIONAL<br>MATCHING<br>PARTS: | 2x angle valve ½"x10mm<br>1x basin waste trap 1¼"                                               |