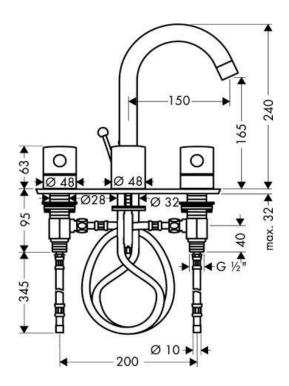

## **SPECIFICATION** SHEET - fittings

| BRAND:                         | AXOR <sup>®</sup>                                                                 |
|--------------------------------|-----------------------------------------------------------------------------------|
| ORIGIN:                        | Germany                                                                           |
| SERIES:                        | Uno Zero                                                                          |
| PRODUCT<br>DESCRIPTION:        | 3hole basin mixer Zero handle • with pop-up waste set G 1 ½" • flow rate: 5 l/min |
| MODEL No.                      | 38033.000                                                                         |
| FINISH/COLOUR:                 | Chrome-plated                                                                     |
| DIMENSIONS:                    | 240mm height<br>150mm spout projection                                            |
| OPTIONAL<br>MATCHING<br>PARTS: | 2x angle valve ½"x10mm<br>1x basin waste trap 1¼"                                 |