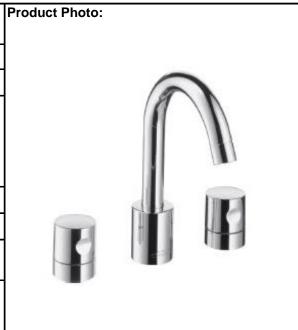

## **SPECIFICATION** SHEET - fittings

| BRAND:                         | AXOR <sup>®</sup>                                                                 |
|--------------------------------|-----------------------------------------------------------------------------------|
| ORIGIN:                        | Germany                                                                           |
| SERIES:                        | Uno Zero                                                                          |
| PRODUCT<br>DESCRIPTION:        | 3hole basin mixer Zero handle • with pop-up waste set G 1 ½" • flow rate: 5 l/min |
| MODEL No.                      | 38033.000                                                                         |
| FINISH/COLOUR:                 | Chrome-plated                                                                     |
| DIMENSIONS:                    | 240mm height<br>150mm spout projection                                            |
| OPTIONAL<br>MATCHING<br>PARTS: | 2x angle valve ½"x10mm<br>1x basin waste trap 1¼"                                 |