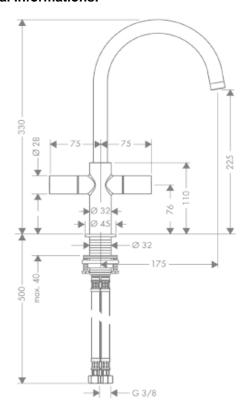

## **SPECIFICATION** SHEET - fittings

| BRAND:                         | AXOR <sup>®</sup>                                                                                       |
|--------------------------------|---------------------------------------------------------------------------------------------------------|
| ORIGIN:                        | Germany                                                                                                 |
| SERIES:                        | Uno 2                                                                                                   |
| PRODUCT<br>DESCRIPTION:        | 2handled basin mixer high spout • with pop-up waste set G 1 1/4" • ComfortZone 230 • flow rate: 5 l/min |
| MODEL No.                      | 38040.000                                                                                               |
| FINISH/COLOUR:                 | Chrome-plated                                                                                           |
| DIMENSIONS:                    | 330mm height<br>175mm spout projection                                                                  |
| OPTIONAL<br>MATCHING<br>PARTS: | 2x angle valve ½"x10mm<br>1x basin waste trap 1¼"                                                       |

## **Technical Informations:**