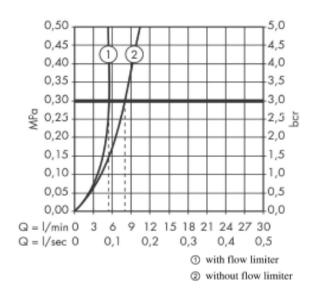

|
| PRODUCT<br>DESCRIPTION:        | 2handled basin mixer high spout • with pop-up waste set G 1 1/4" • ComfortZone 230 • flow rate: 5 l/min |
| MODEL No.                      | 38040.000                                                                                               |
| FINISH/COLOUR:                 | Chrome-plated                                                                                           |
| DIMENSIONS:                    | 330mm height<br>175mm spout projection                                                                  |
| OPTIONAL<br>MATCHING<br>PARTS: | 2x angle valve ½"x10mm<br>1x basin waste trap 1¼"                                                       |



## **Technical Informations:**





## **REMINDER:** Pipe flushing must be done before faucets are installed. Failure to do so voids the warranty.

Do not use cleaners containing abrasive cleansers, ammonia, bleach, acids, waxes, alcohol, solvents or other products not recommended for chrome.

All information is for reference only, installation shall always be based on the actual product delivered.