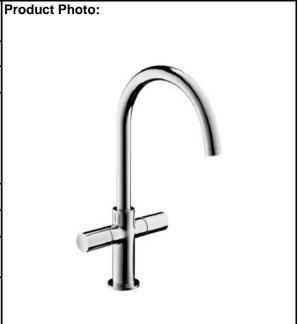

## **SPECIFICATION** SHEET - fittings

| BRAND:                         | AXOR <sup>®</sup>                                                                                       |
|--------------------------------|---------------------------------------------------------------------------------------------------------|
| ORIGIN:                        | Germany                                                                                                 |
| SERIES:                        | Uno 2                                                                                                   |
| PRODUCT<br>DESCRIPTION:        | 2handled basin mixer high spout • with pop-up waste set G 1 1/4" • ComfortZone 230 • flow rate: 5 l/min |
| MODEL No.                      | 38040.000                                                                                               |
| FINISH/COLOUR:                 | Chrome-plated                                                                                           |
| DIMENSIONS:                    | 330mm height<br>175mm spout projection                                                                  |
| OPTIONAL<br>MATCHING<br>PARTS: | 2x angle valve ½"x10mm<br>1x basin waste trap 1¼"                                                       |