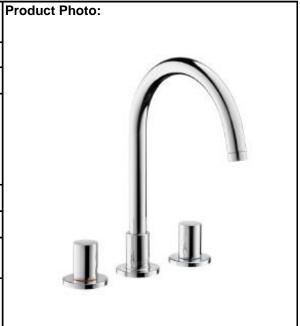

## **SPECIFICATION** SHEET - fittings

| BRAND:                         | AXOR <sup>®</sup>                                                                       |
|--------------------------------|-----------------------------------------------------------------------------------------|
| ORIGIN:                        | Germany                                                                                 |
| SERIES:                        | Uno 2                                                                                   |
| PRODUCT<br>DESCRIPTION:        | 3hole basin mixer • with pop-up waste set G 1 ¼" • ComfortZone 160 • flow rate: 5 l/min |
| MODEL No.                      | 38053.000                                                                               |
| FINISH/COLOUR:                 | Chrome-plated                                                                           |
| DIMENSIONS:                    | 270mm height<br>175mm spout projection                                                  |
| OPTIONAL<br>MATCHING<br>PARTS: | 2x angle valve ½"x10mm<br>1x basin waste trap 1¼"                                       |