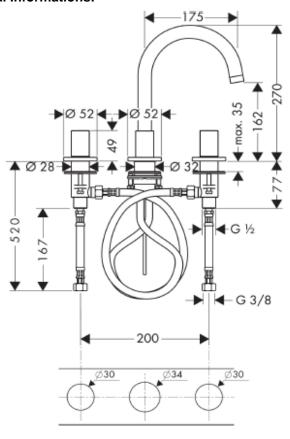

## **SPECIFICATION** SHEET - fittings

| BRAND:                         | AXOR <sup>®</sup>                                                                       |
|--------------------------------|-----------------------------------------------------------------------------------------|
| ORIGIN:                        | Germany                                                                                 |
| SERIES:                        | Uno 2                                                                                   |
| PRODUCT<br>DESCRIPTION:        | 3hole basin mixer • with pop-up waste set G 1 ¼" • ComfortZone 160 • flow rate: 5 l/min |
| MODEL No.                      | 38053.000                                                                               |
| FINISH/COLOUR:                 | Chrome-plated                                                                           |
| DIMENSIONS:                    | 270mm height<br>175mm spout projection                                                  |
| OPTIONAL<br>MATCHING<br>PARTS: | 2x angle valve ½"x10mm<br>1x basin waste trap 1¼"                                       |