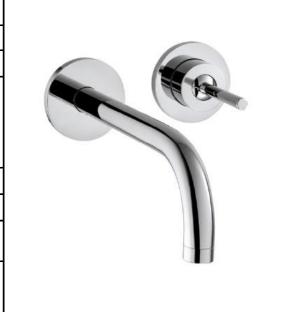

## **SPECIFICATION** SHEET - fittings

| BRAND:                         | AXOR <sup>®</sup>                                                                                                        | Product Photo: |
|--------------------------------|--------------------------------------------------------------------------------------------------------------------------|----------------|
| ORIGIN:                        | Germany                                                                                                                  |                |
| SERIES:                        | Uno 2                                                                                                                    |                |
| PRODUCT<br>DESCRIPTION:        | Single lever basin mixer wall-mounted with escutheons • with pop-up waste set G 1 ¼" • flow rate: 5 l/min • normal spray |                |
| MODEL No.                      | 38116.000                                                                                                                |                |
| FINISH/COLOUR:                 | Chrome-plated                                                                                                            | ]              |
| DIMENSIONS:                    | 235mm L x 170mm W x Ø 68mm<br>225mm spout projection                                                                     |                |
| OPTIONAL<br>MATCHING<br>PARTS: | 1x basin waste trap 11/4"                                                                                                |                |