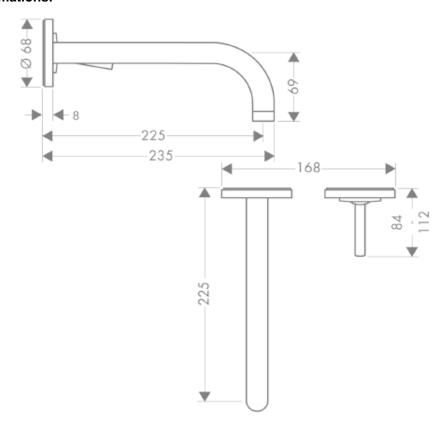

## **SPECIFICATION** SHEET - fittings

| BRAND:                         | AXOR <sup>®</sup>                                                                                                        | Product Photo: |
|--------------------------------|--------------------------------------------------------------------------------------------------------------------------|----------------|
| ORIGIN:                        | Germany                                                                                                                  |                |
| SERIES:                        | Uno 2                                                                                                                    |                |
| PRODUCT<br>DESCRIPTION:        | Single lever basin mixer wall-mounted with escutheons • with pop-up waste set G 1 ¼" • flow rate: 5 l/min • normal spray |                |
| MODEL No.                      | 38116.000                                                                                                                |                |
| FINISH/COLOUR:                 | Chrome-plated                                                                                                            | ]              |
| DIMENSIONS:                    | 235mm L x 170mm W x Ø 68mm<br>225mm spout projection                                                                     |                |
| OPTIONAL<br>MATCHING<br>PARTS: | 1x basin waste trap 11/4"                                                                                                |                |