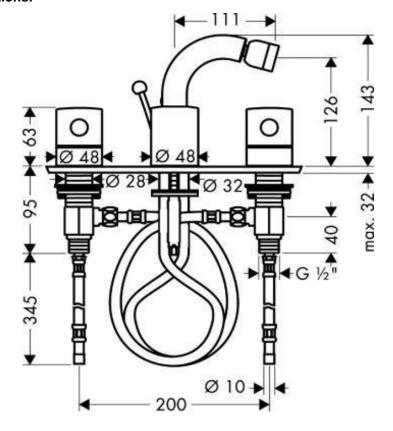

## **SPECIFICATION** SHEET - fittings

| BRAND:                         | AXOR <sup>®</sup>                                                    | Product Photo: |
|--------------------------------|----------------------------------------------------------------------|----------------|
| ORIGIN:                        | Germany                                                              |                |
| SERIES:                        | Uno Zero                                                             |                |
| PRODUCT<br>DESCRIPTION:        | 3 hole Bidet mixer •with pop-up waste set G 1 ¼" •flow rate: 5 l/min |                |
| MODEL No.                      | 38203.000                                                            |                |
| FINISH/COLOUR:                 | Chrome-plated                                                        |                |
| DIMENSIONS:                    | 143mm height<br>111mm spout projection                               |                |
| OPTIONAL<br>MATCHING<br>PARTS: | 2x angle valve ½"x10mm                                               |                |