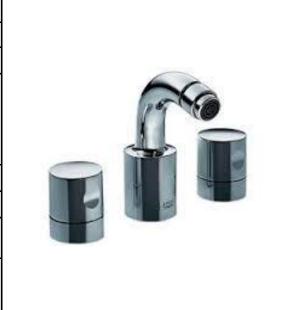

## **SPECIFICATION** SHEET - fittings

| BRAND:                         | AXOR <sup>®</sup>                                                    | Product Photo: |
|--------------------------------|----------------------------------------------------------------------|----------------|
| ORIGIN:                        | Germany                                                              |                |
| SERIES:                        | Uno Zero                                                             |                |
| PRODUCT<br>DESCRIPTION:        | 3 hole Bidet mixer •with pop-up waste set G 1 ¼" •flow rate: 5 l/min |                |
| MODEL No.                      | 38203.000                                                            |                |
| FINISH/COLOUR:                 | Chrome-plated                                                        |                |
| DIMENSIONS:                    | 143mm height<br>111mm spout projection                               |                |
| OPTIONAL<br>MATCHING<br>PARTS: | 2x angle valve ½"x10mm                                               |                |