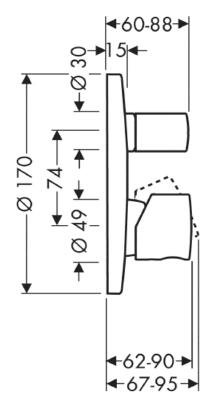

## **SPECIFICATION** SHEET - fittings

| BRAND:                         | AXOR <sup>®</sup>                | Product Photo: |
|--------------------------------|----------------------------------|----------------|
| ORIGIN:                        | Germany                          |                |
| SERIES:                        | Uno Zero                         |                |
| PRODUCT<br>DESCRIPTION:        | Finish set 01800.180 bath/shower |                |
| MODEL No.                      | 38405.000                        |                |
| FINISH/COLOUR:                 | Chrome-plated                    |                |
| DIMENSIONS:                    | Ø170mm                           |                |
| OPTIONAL<br>MATCHING<br>PARTS: |                                  |                |