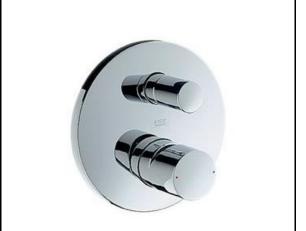

## **SPECIFICATION** SHEET - fittings

| BRAND:                         | AXOR <sup>®</sup>                | Product Photo: |
|--------------------------------|----------------------------------|----------------|
| ORIGIN:                        | Germany                          |                |
| SERIES:                        | Uno Zero                         |                |
| PRODUCT<br>DESCRIPTION:        | Finish set 01800.180 bath/shower |                |
| MODEL No.                      | 38405.000                        |                |
| FINISH/COLOUR:                 | Chrome-plated                    |                |
| DIMENSIONS:                    | Ø170mm                           |                |
| OPTIONAL<br>MATCHING<br>PARTS: |                                  |                |