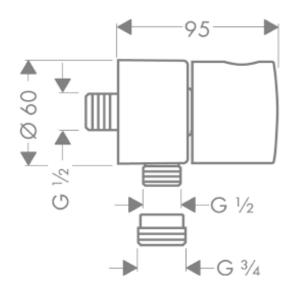

## **SPECIFICATION** SHEET - fittings

| BRAND:                         | AXOR <sup>®</sup>                           | Product Photo: |
|--------------------------------|---------------------------------------------|----------------|
| ORIGIN:                        | Germany                                     |                |
| SERIES:                        | Uno                                         |                |
| PRODUCT<br>DESCRIPTION:        | Fixfit stop wall outlet with shut-off valve |                |
| MODEL No.                      | 38882.000                                   |                |
| FINISH/COLOUR:                 | Chrome-plated                               |                |
| DIMENSIONS:                    |                                             |                |
| OPTIONAL<br>MATCHING<br>PARTS: |                                             |                |