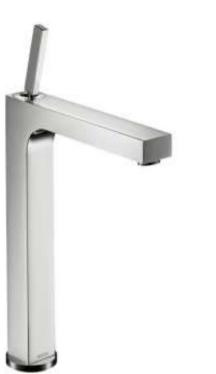

| Brand :                                                                                                                                                                         | Axor, Germany                                      |
|---------------------------------------------------------------------------------------------------------------------------------------------------------------------------------|----------------------------------------------------|
| Name :<br>Item Code :                                                                                                                                                           | Citterio Single Lever Basin Mixer 280<br>39020.000 |
| Designer :                                                                                                                                                                      | Antonio Citterio                                   |
| Color / Finish :<br>Dimensions :                                                                                                                                                | Chrome                                             |
| <ul> <li>ComfortZone 2</li> <li>projection 201</li> <li>normal spray</li> <li>flow rate at 3 b</li> <li>joystick cerami</li> <li>suitable for cor</li> <li>Add-ons :</li> </ul> | mm<br>par: 5 l/min                                 |