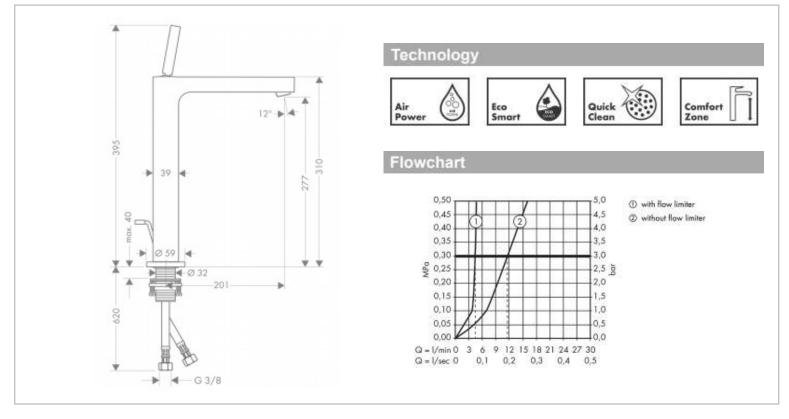

| Brand :                                                                                                                                                                         | Axor, Germany                                      |
|---------------------------------------------------------------------------------------------------------------------------------------------------------------------------------|----------------------------------------------------|
| Name :<br>Item Code :                                                                                                                                                           | Citterio Single Lever Basin Mixer 280<br>39020.000 |
| Designer :                                                                                                                                                                      | Antonio Citterio                                   |
| Color / Finish :<br>Dimensions :                                                                                                                                                | Chrome                                             |
| <ul> <li>ComfortZone 2</li> <li>projection 201</li> <li>normal spray</li> <li>flow rate at 3 b</li> <li>joystick cerami</li> <li>suitable for cor</li> <li>Add-ons :</li> </ul> | mm<br>par: 5 l/min                                 |