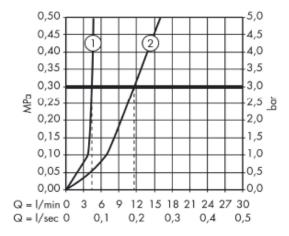

## **Technical Informations:**

- 1 with flow limiter
- ② without flow limiter

**REMINDER:** 

Pipe flushing must be done before faucets are installed. Failure to do so voids the warranty.

Do not use cleaners containing abrasive cleansers, ammonia, bleach, acids, waxes, alcohol, solvents or other products not recommended for chrome.