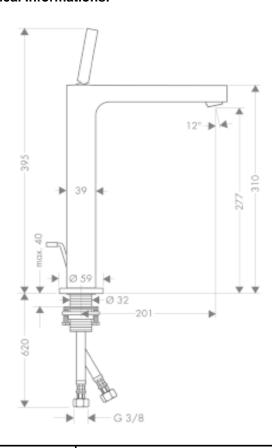

## **SPECIFICATION** SHEET - fittings

| BRAND:                         | AXOR <sup>®</sup>                                                                    |
|--------------------------------|--------------------------------------------------------------------------------------|
| ORIGIN:                        | Germany                                                                              |
| SERIES:                        | Citterio                                                                             |
| PRODUCT<br>DESCRIPTION:        | Washbowl mixer • with pop-up waste set G 1 ½" • ComfortZone 270 • flow rate: 5 l/min |
| MODEL No.                      | 39020.000                                                                            |
| FINISH/COLOUR:                 | Chrome-plated                                                                        |
| DIMENSIONS:                    | 395mm H<br>201mm spout projection                                                    |
| OPTIONAL<br>MATCHING<br>PARTS: | 2x angle valve ½"x10mm<br>1x basin waste trap 1¼"                                    |