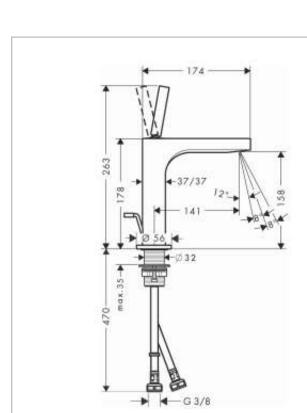

Brand : Axor, Germany

Name : Citterio Single Lever Basin Mixer 160

Item Code : 39031.000

Designer : Antonio Citterio

Color / Finish: Chrome

Dimensions:

## Product info:

- consists of: single lever basin mixer, pop-up waste set
- ComfortZone 160
- projection 141 mm
- laminar spray
- · swiveling spray former
- flow rate at 3 bar: 5 l/min
- joystick ceramic cartridge
- suitable for continuous flow water heaters