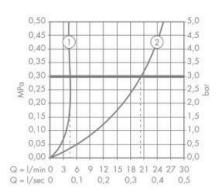

## Flowchart

- ① with flow limiter
- ② without flow limiter

Flushing of pipe must be done before fittings are installed. Failure to do so voids the warranty. Follow cleaning instructions and avoid using any harmful chemicals.