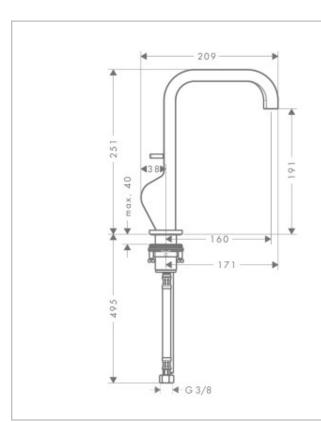

Brand: Axor, Germany

Name: Citterio Single Lever Basin Mixer 190

Item Code: 39034.000

Designer: Antonio Citterio

Color / Finish: Chrome

Dimensions:

## Product info:

- consists of: single lever basin mixer, pop-up waste set
- ComfortZone 190
- projection 160 mm
- normal spray
- flow rate at 3 bar: 5 l/min
- joystick ceramic cartridge
- suitable for continuous flow water heaters
- handle position on the side: bottom-side at the base body (not suitable for wash bowls)