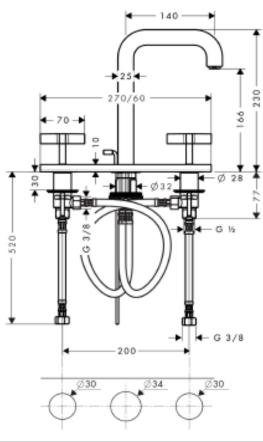

## **SPECIFICATION** SHEET - fittings

| BRAND:                         | AXOR <sup>®</sup>                                                                                               |
|--------------------------------|-----------------------------------------------------------------------------------------------------------------|
| ORIGIN:                        | Germany                                                                                                         |
| SERIES:                        | Citterio                                                                                                        |
| PRODUCT<br>DESCRIPTION:        | 3hole basin mixer with plate (cross)  • with pop-up waste set G 1 1/4"  • ComfortZone 170  • flow rate: 5 I/min |
| MODEL No.                      | 39134.000                                                                                                       |
| FINISH/COLOUR:                 | Chrome-plated                                                                                                   |
| DIMENSIONS:                    | 230mm height<br>140mm spout projection                                                                          |
| OPTIONAL<br>MATCHING<br>PARTS: | 2x angle valve ½"x10mm<br>1x basin waste trap 1¼"                                                               |