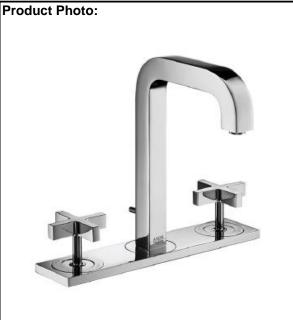

## **SPECIFICATION** SHEET - fittings

| BRAND:                         | AXOR <sup>®</sup>                                                                                               |
|--------------------------------|-----------------------------------------------------------------------------------------------------------------|
| ORIGIN:                        | Germany                                                                                                         |
| SERIES:                        | Citterio                                                                                                        |
| PRODUCT<br>DESCRIPTION:        | 3hole basin mixer with plate (cross)  • with pop-up waste set G 1 1/4"  • ComfortZone 170  • flow rate: 5 I/min |
| MODEL No.                      | 39134.000                                                                                                       |
| FINISH/COLOUR:                 | Chrome-plated                                                                                                   |
| DIMENSIONS:                    | 230mm height<br>140mm spout projection                                                                          |
| OPTIONAL<br>MATCHING<br>PARTS: | 2x angle valve ½"x10mm<br>1x basin waste trap 1¼"                                                               |