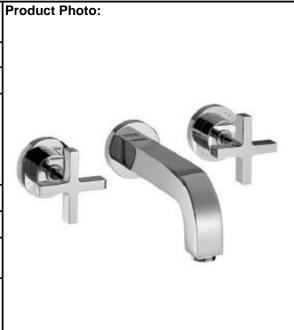

## **SPECIFICATION SHEET - fittings**

| BRAND:                         | AXOR <sup>®</sup>                                                                                                       | F |
|--------------------------------|-------------------------------------------------------------------------------------------------------------------------|---|
| ORIGIN:                        | Germany                                                                                                                 |   |
| SERIES:                        | Citterio                                                                                                                |   |
| PRODUCT<br>DESCRIPTION:        | Finish set for 10303.180 Wall-mounted 3-hole basin mixer with spout, cross handles and escutcheons • flow rate: 5 l/min |   |
| MODEL No.                      | 39313.000                                                                                                               |   |
| FINISH/COLOUR:                 | Chrome-plated                                                                                                           |   |
| DIMENSIONS:                    | 176mm length<br>162mm spout projection                                                                                  |   |
| OPTIONAL<br>MATCHING<br>PARTS: | 1x basin waste trap 11/4"                                                                                               |   |