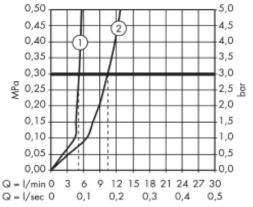

## **Technical Informations:**

- with flow limiter
- without flow limiter

Do not use cleaners containing abrasive cleansers, ammonia, bleach, acids, waxes, alcohol, solvents or other products not recommended for chrome.