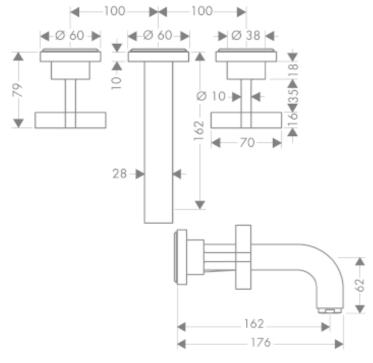

## **SPECIFICATION SHEET - fittings**

| BRAND:                         | AXOR <sup>®</sup>                                                                                                       | F |
|--------------------------------|-------------------------------------------------------------------------------------------------------------------------|---|
| ORIGIN:                        | Germany                                                                                                                 |   |
| SERIES:                        | Citterio                                                                                                                |   |
| PRODUCT<br>DESCRIPTION:        | Finish set for 10303.180 Wall-mounted 3-hole basin mixer with spout, cross handles and escutcheons • flow rate: 5 l/min |   |
| MODEL No.                      | 39313.000                                                                                                               |   |
| FINISH/COLOUR:                 | Chrome-plated                                                                                                           |   |
| DIMENSIONS:                    | 176mm length<br>162mm spout projection                                                                                  |   |
| OPTIONAL<br>MATCHING<br>PARTS: | 1x basin waste trap 11/4"                                                                                               |   |