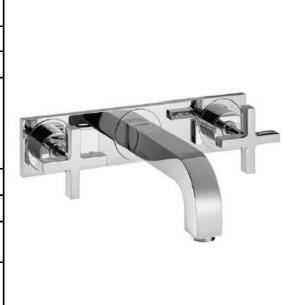

## **SPECIFICATION SHEET - fittings**

| BRAND:                         | AXOR <sup>®</sup>                                                                                                 | Product Photo: |
|--------------------------------|-------------------------------------------------------------------------------------------------------------------|----------------|
| ORIGIN:                        | Germany                                                                                                           |                |
| SERIES:                        | Citterio                                                                                                          |                |
| PRODUCT<br>DESCRIPTION:        | Finish set for 10303.180 Wall-mounted 3-hole basin mixer with spout, cross handles and plate • flow rate: 5 l/min |                |
| MODEL No.                      | 39314.000                                                                                                         |                |
| FINISH/COLOUR:                 | Chrome-plated                                                                                                     |                |
| DIMENSIONS:                    | 180mm L<br>166mm spout projection                                                                                 |                |
| OPTIONAL<br>MATCHING<br>PARTS: | 1x basin waste trap 11/4"                                                                                         |                |