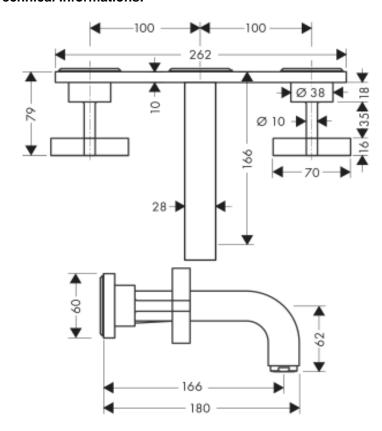

## **SPECIFICATION SHEET - fittings**

| BRAND:                         | AXOR <sup>®</sup>                                                                                                 | Product Photo: |
|--------------------------------|-------------------------------------------------------------------------------------------------------------------|----------------|
| ORIGIN:                        | Germany                                                                                                           |                |
| SERIES:                        | Citterio                                                                                                          |                |
| PRODUCT<br>DESCRIPTION:        | Finish set for 10303.180 Wall-mounted 3-hole basin mixer with spout, cross handles and plate • flow rate: 5 l/min |                |
| MODEL No.                      | 39314.000                                                                                                         |                |
| FINISH/COLOUR:                 | Chrome-plated                                                                                                     |                |
| DIMENSIONS:                    | 180mm L<br>166mm spout projection                                                                                 |                |
| OPTIONAL<br>MATCHING<br>PARTS: | 1x basin waste trap 11/4"                                                                                         |                |