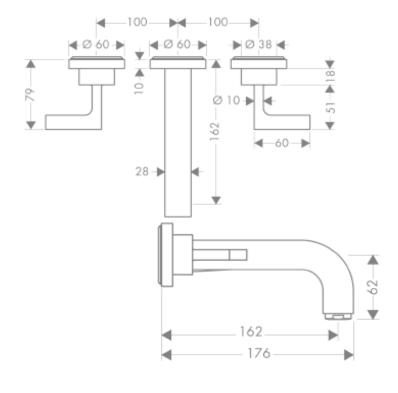

## **SPECIFICATION** SHEET - fittings

| BRAND:                         | AXOR <sup>®</sup>                                                                                                      | Product Photo: |
|--------------------------------|------------------------------------------------------------------------------------------------------------------------|----------------|
| ORIGIN:                        | Germany                                                                                                                |                |
| SERIES:                        | Citterio                                                                                                               |                |
| PRODUCT<br>DESCRIPTION:        | Finish set for 10303.180 Wall-mounted 3-hole basin mixer with spout,lever handles and escutcheons • flow rate: 5 l/min |                |
| MODEL No.                      | 39315.000                                                                                                              |                |
| FINISH/COLOUR:                 | Chrome-plated                                                                                                          |                |
| DIMENSIONS:                    | 176mm L<br>162mm spout projection                                                                                      |                |
| OPTIONAL<br>MATCHING<br>PARTS: | 1x basin waste trap 11/4"                                                                                              |                |