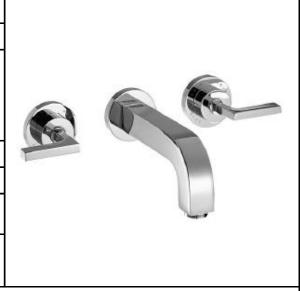

## **SPECIFICATION** SHEET - fittings

| BRAND:                         | AXOR <sup>®</sup>                                                                                                      | Product Photo: |
|--------------------------------|------------------------------------------------------------------------------------------------------------------------|----------------|
| ORIGIN:                        | Germany                                                                                                                |                |
| SERIES:                        | Citterio                                                                                                               |                |
| PRODUCT<br>DESCRIPTION:        | Finish set for 10303.180 Wall-mounted 3-hole basin mixer with spout,lever handles and escutcheons • flow rate: 5 l/min |                |
| MODEL No.                      | 39315.000                                                                                                              |                |
| FINISH/COLOUR:                 | Chrome-plated                                                                                                          |                |
| DIMENSIONS:                    | 176mm L<br>162mm spout projection                                                                                      |                |
| OPTIONAL<br>MATCHING<br>PARTS: | 1x basin waste trap 11/4"                                                                                              |                |