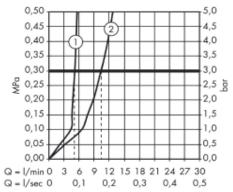

## **Technical Informations:**

- with flow limiter
- ② without flow limiter

| REMINDER: | Pipe flushing must be done before faucets are installed. Failure to do so voids the warranty.    |
|-----------|--------------------------------------------------------------------------------------------------|
|           | Do not use cleaners containing abrasive cleanears ammonia bleach acids waves alcohol solvents or |