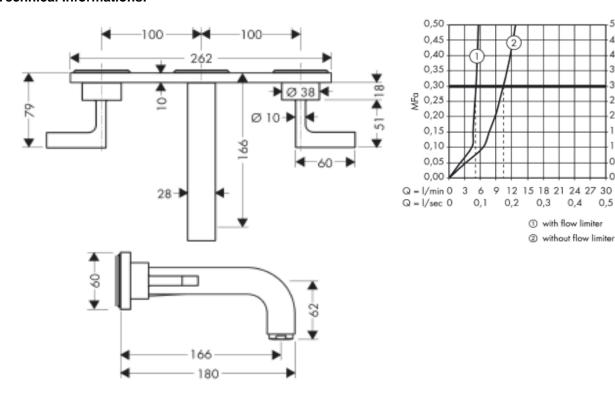

## **SPECIFICATION** SHEET - fittings

| BRAND:                         | AXOR®                                                                                                               | Product Photo: |
|--------------------------------|---------------------------------------------------------------------------------------------------------------------|----------------|
| ORIGIN:                        | Germany                                                                                                             |                |
| SERIES:                        | Citterio                                                                                                            |                |
| PRODUCT<br>DESCRIPTION:        | Finish set for 10303.180 Wall-mounted 3-hole basin mixer • with spout, lever handles and plate • flow rate: 5 l/min |                |
| MODEL No.                      | 39316.000                                                                                                           |                |
| FINISH/COLOUR:                 | Chrome-plated                                                                                                       |                |
| DIMENSIONS:                    | 180mm L x 262mm W<br>166mm spout projection                                                                         |                |
| OPTIONAL<br>MATCHING<br>PARTS: | 1x basin waste trap 11/4"                                                                                           |                |