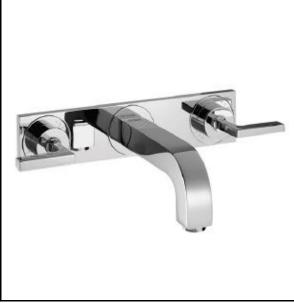

## **SPECIFICATION** SHEET - fittings

| BRAND:                         | AXOR®                                                                                                               | Product Photo: |
|--------------------------------|---------------------------------------------------------------------------------------------------------------------|----------------|
| ORIGIN:                        | Germany                                                                                                             |                |
| SERIES:                        | Citterio                                                                                                            |                |
| PRODUCT<br>DESCRIPTION:        | Finish set for 10303.180 Wall-mounted 3-hole basin mixer • with spout, lever handles and plate • flow rate: 5 l/min |                |
| MODEL No.                      | 39316.000                                                                                                           |                |
| FINISH/COLOUR:                 | Chrome-plated                                                                                                       |                |
| DIMENSIONS:                    | 180mm L x 262mm W<br>166mm spout projection                                                                         |                |
| OPTIONAL<br>MATCHING<br>PARTS: | 1x basin waste trap 11/4"                                                                                           |                |