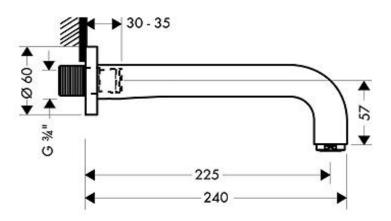

## **SPECIFICATION** SHEET - fittings

| BRAND:                         | AXOR <sup>®</sup> | Product Photo: |
|--------------------------------|-------------------|----------------|
| ORIGIN:                        | Germany           |                |
| SERIES:                        | Citterio          |                |
| PRODUCT<br>DESCRIPTION:        | Bath spout 225mm  |                |
| MODEL No.                      | 39411.000         |                |
| FINISH/COLOUR:                 | Chrome-plated     |                |
| DIMENSIONS:                    | 240mm L           |                |
| OPTIONAL<br>MATCHING<br>PARTS: |                   |                |