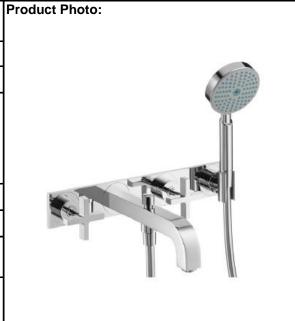

## **SPECIFICATION** SHEET - fittings

| BRAND:                         | AXOR <sup>®</sup>                                                                                   |
|--------------------------------|-----------------------------------------------------------------------------------------------------|
| ORIGIN:                        | Germany                                                                                             |
| SERIES:                        | Citterio                                                                                            |
| PRODUCT<br>DESCRIPTION:        | Finish set for 10303.180 Wall-mounted 3-hole bath mixer with cross handles and plate • normal spray |
| MODEL No.                      | 39441.000                                                                                           |
| FINISH/COLOUR:                 | Chrome-plated                                                                                       |
| DIMENSIONS:                    | 362mm W<br>222mm spout projection                                                                   |
| OPTIONAL<br>MATCHING<br>PARTS: |                                                                                                     |