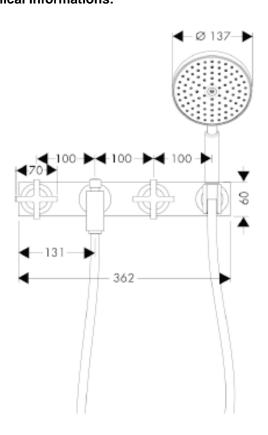

## **SPECIFICATION** SHEET - fittings

| BRAND:                         | AXOR <sup>®</sup>                                                                                   |
|--------------------------------|-----------------------------------------------------------------------------------------------------|
| ORIGIN:                        | Germany                                                                                             |
| SERIES:                        | Citterio                                                                                            |
| PRODUCT<br>DESCRIPTION:        | Finish set for 10303.180 Wall-mounted 3-hole bath mixer with cross handles and plate • normal spray |
| MODEL No.                      | 39441.000                                                                                           |
| FINISH/COLOUR:                 | Chrome-plated                                                                                       |
| DIMENSIONS:                    | 362mm W<br>222mm spout projection                                                                   |
| OPTIONAL<br>MATCHING<br>PARTS: |                                                                                                     |

## **Technical Informations:**

① Shower outlet

② Tub outlet

Do not use cleaners containing abrasive cleansers, ammonia, bleach, acids, waxes, alcohol, solvents or other products not recommended for chrome.