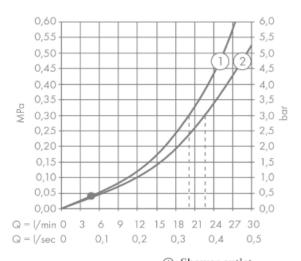

## **Technical Informations:**

① Shower outlet

② Tub outlet

Do not use cleaners containing abrasive cleansers, ammonia, bleach, acids, waxes, alcohol, solvents or other products not recommended for chrome.