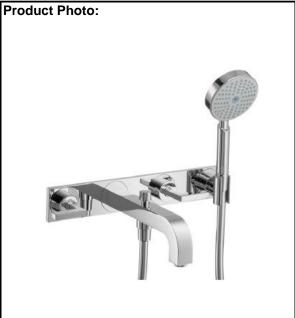

## **SPECIFICATION SHEET - fittings**

| BRAND:                         | AXOR <sup>®</sup>                                                                                   |
|--------------------------------|-----------------------------------------------------------------------------------------------------|
| ORIGIN:                        | Germany                                                                                             |
| SERIES:                        | Citterio                                                                                            |
| PRODUCT<br>DESCRIPTION:        | Finish set for 10303.180 Wall-mounted 3-hole bath mixer with lever handles and plate • normal spray |
| MODEL No.                      | 39442.000                                                                                           |
| FINISH/COLOUR:                 | Chrome-plated                                                                                       |
| DIMENSIONS:                    | 362mm W<br>222mm spout projection                                                                   |
| OPTIONAL<br>MATCHING<br>PARTS: |                                                                                                     |