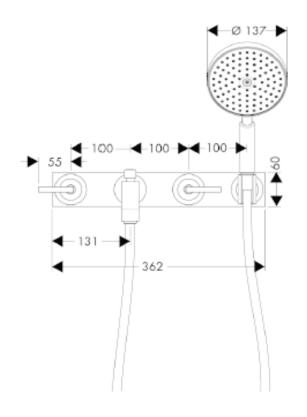

## **SPECIFICATION SHEET - fittings**

| BRAND:                         | AXOR <sup>®</sup>                                                                                   |
|--------------------------------|-----------------------------------------------------------------------------------------------------|
| ORIGIN:                        | Germany                                                                                             |
| SERIES:                        | Citterio                                                                                            |
| PRODUCT<br>DESCRIPTION:        | Finish set for 10303.180 Wall-mounted 3-hole bath mixer with lever handles and plate • normal spray |
| MODEL No.                      | 39442.000                                                                                           |
| FINISH/COLOUR:                 | Chrome-plated                                                                                       |
| DIMENSIONS:                    | 362mm W<br>222mm spout projection                                                                   |
| OPTIONAL<br>MATCHING<br>PARTS: |                                                                                                     |