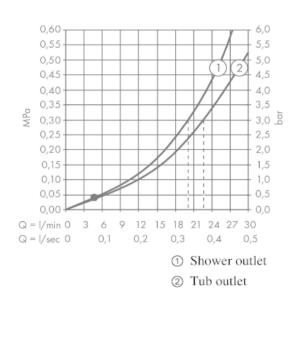

## **Technical Informations:**

**REMINDER:** Pipe flushing must be done before faucets are installed. Failure to do so voids the warranty.

Do not use cleaners containing abrasive cleansers, ammonia, bleach, acids, waxes, alcohol, solvents or other products not recommended for chrome.