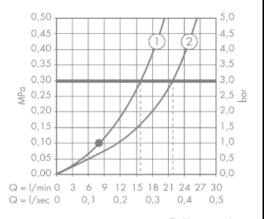

## **Technical Informations:**

Shower outlet

2 Tub outlet

Do not use cleaners containing abrasive cleansers, ammonia, bleach, acids, waxes, alcohol, solvents or other products not recommended for chrome.