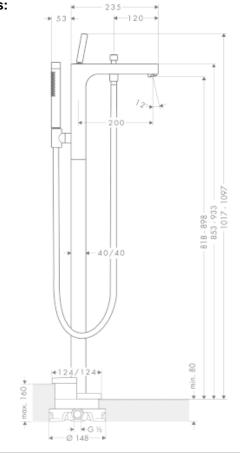

## **SPECIFICATION** SHEET - fittings

| BRAND:                         | AXOR <sup>®</sup>                                                           |
|--------------------------------|-----------------------------------------------------------------------------|
| ORIGIN:                        | Germany                                                                     |
| SERIES:                        | Citterio                                                                    |
| PRODUCT<br>DESCRIPTION:        | Single lever bath mixer floor-standing • normal spray • flow rate: 17 l/min |
| MODEL No.                      | 39451.000                                                                   |
| FINISH/COLOUR:                 | Chrome-plated                                                               |
| DIMENSIONS:                    | 1017-1097mm height<br>200mm spout projection                                |
| OPTIONAL<br>MATCHING<br>PARTS: |                                                                             |