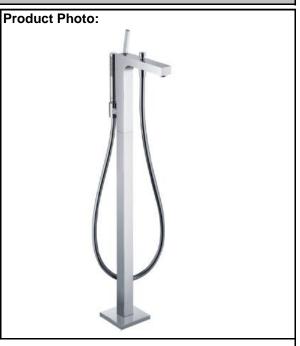

## **SPECIFICATION** SHEET - fittings

| BRAND:                         | AXOR <sup>®</sup>                                                           |
|--------------------------------|-----------------------------------------------------------------------------|
| ORIGIN:                        | Germany                                                                     |
| SERIES:                        | Citterio                                                                    |
| PRODUCT<br>DESCRIPTION:        | Single lever bath mixer floor-standing • normal spray • flow rate: 17 l/min |
| MODEL No.                      | 39451.000                                                                   |
| FINISH/COLOUR:                 | Chrome-plated                                                               |
| DIMENSIONS:                    | 1017-1097mm height<br>200mm spout projection                                |
| OPTIONAL<br>MATCHING<br>PARTS: |                                                                             |