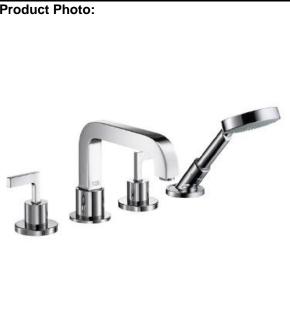

## **SPECIFICATION** SHEET - fittings

| BRAND:                         | AXOR <sup>®</sup>                                                                          | Produ |
|--------------------------------|--------------------------------------------------------------------------------------------|-------|
| ORIGIN:                        | Germany                                                                                    |       |
| SERIES:                        | Citterio                                                                                   |       |
| PRODUCT<br>DESCRIPTION:        | Finish set for 14445.180 4-hole tile mounted bath mixer with lever handles and escutcheons |       |
| MODEL No.                      | 39454.000                                                                                  | 100   |
| FINISH/COLOUR:                 | Chrome-plated                                                                              | F     |
| DIMENSIONS:                    | 204mm L x 1991mm H<br>190mm spout projection                                               |       |
| OPTIONAL<br>MATCHING<br>PARTS: |                                                                                            |       |