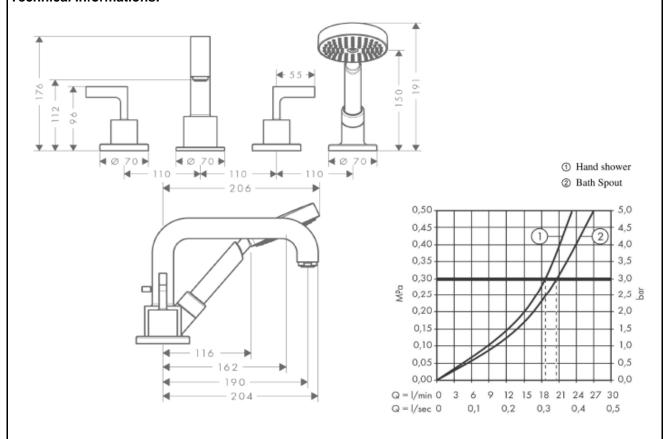

## **Technical Informations:**

**REMINDER:** Pipe flushing must be done before faucets are installed. Failure to do so voids the warranty.

Do not use cleaners containing abrasive cleansers, ammonia, bleach, acids, waxes, alcohol, solvents or other products not recommended for chrome.

All information is for reference only, installation shall always be based on the actual product delivered.