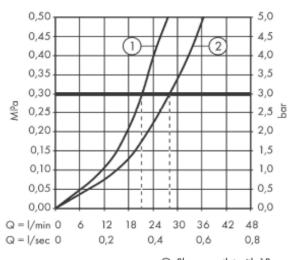

## **Technical Informations:**

 Shower outlet with 1Bresistance

② Tub outlet

**REMINDER:** Pipe flushing must be done before faucets are installed. Failure to do so voids the warranty.

Do not use cleaners containing abrasive cleansers, ammonia, bleach, acids, waxes, alcohol, solvents or other products not recommended for chrome.