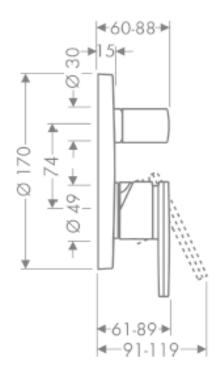

## **SPECIFICATION** SHEET - fittings

**Product Photo:** 

| BRAND:                         | AXOR <sup>®</sup>                                                                         |
|--------------------------------|-------------------------------------------------------------------------------------------|
| ORIGIN:                        | Germany                                                                                   |
| SERIES:                        | Citterio                                                                                  |
| PRODUCT<br>DESCRIPTION:        | Finish set 01800.180 bath/shower<br>Single lever bath mixer for concealed<br>installation |
| MODEL No.                      | 39455.000                                                                                 |
| FINISH/COLOUR:                 | Chrome-plated                                                                             |
| DIMENSIONS:                    | Ø170mm                                                                                    |
| OPTIONAL<br>MATCHING<br>PARTS: |                                                                                           |