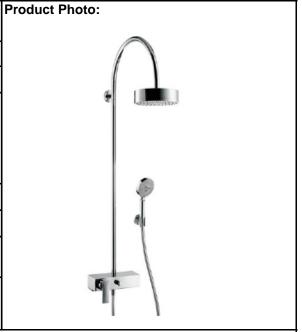

## **SPECIFICATION** SHEET - fittings

| BRAND:                         | AXOR <sup>®</sup>                                                                                                 |
|--------------------------------|-------------------------------------------------------------------------------------------------------------------|
| ORIGIN:                        | Germany                                                                                                           |
| SERIES:                        | Citterio                                                                                                          |
| PRODUCT<br>DESCRIPTION:        | lever shower pipe with overhead shower, handshower, hose & holder spray type: Rain flow rate Rain spray: 18 l/min |
| MODEL No.                      | 39620.000                                                                                                         |
| FINISH/COLOUR:                 | Chrome-plated                                                                                                     |
| DIMENSIONS:                    | 442mm shower projection                                                                                           |
| OPTIONAL<br>MATCHING<br>PARTS: |                                                                                                                   |