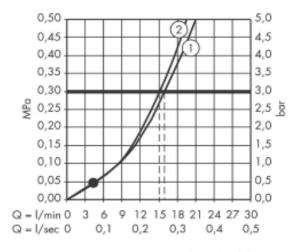

## **Technical Informations:**

- overhead shower
- ② Hand shower

**REMINDER:** Pipe flushing must be done before faucets are installed. Failure to do so voids the warranty

Do not use cleaners containing abrasive cleansers, ammonia, bleach, acids, waxes, alcohol, solvents or other products not recommended for chrome.