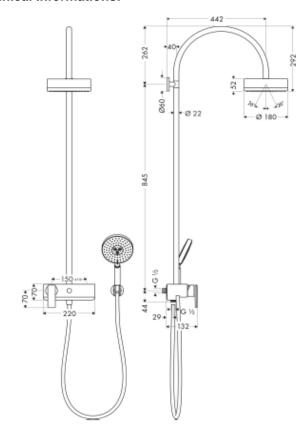

## **Technical Informations:**

- overhead shower
- ② Hand shower

**REMINDER:** Pipe flushing must be done before faucets are installed. Failure to do so voids the warranty

Do not use cleaners containing abrasive cleansers, ammonia, bleach, acids, waxes, alcohol, solvents or other products not recommended for chrome.