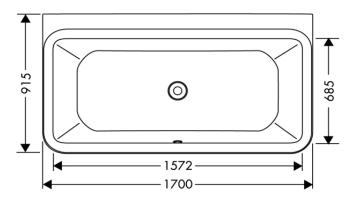

## **SPECIFICATION** SHEET - fittings

| BRAND:                         | AXOR <sup>®</sup>            | Product Photo: |
|--------------------------------|------------------------------|----------------|
| ORIGIN:                        | Germany                      |                |
| SERIES:                        | Citterio M                   |                |
|                                | Wall version bathtub         | 1              |
| PRODUCT<br>DESCRIPTION:        |                              |                |
| MODEL No.                      | 39957.000                    |                |
| FINISH/COLOUR:                 | Acrylic                      |                |
| DIMENSIONS:                    | 915mm W x 1700mm L x 680mm H |                |
| OPTIONAL<br>MATCHING<br>PARTS: |                              |                |