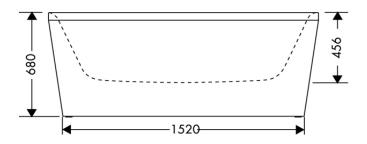

## **SPECIFICATION** SHEET - fittings

| BRAND:                         | AXOR <sup>®</sup>            | Product Photo: |
|--------------------------------|------------------------------|----------------|
| ORIGIN:                        | Germany                      |                |
| SERIES:                        | Citterio M                   |                |
|                                | Wall version bathtub         | 1              |
| PRODUCT<br>DESCRIPTION:        |                              |                |
| MODEL No.                      | 39957.000                    |                |
| FINISH/COLOUR:                 | Acrylic                      |                |
| DIMENSIONS:                    | 915mm W x 1700mm L x 680mm H |                |
| OPTIONAL<br>MATCHING<br>PARTS: |                              |                |