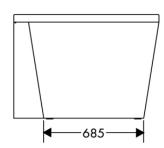

## **SPECIFICATION** SHEET - fittings

| BRAND:                         | AXOR <sup>®</sup>            | Product Photo: |
|--------------------------------|------------------------------|----------------|
| ORIGIN:                        | Germany                      |                |
| SERIES:                        | Citterio M                   |                |
|                                | Wall version bathtub         | 1              |
| PRODUCT<br>DESCRIPTION:        |                              |                |
| MODEL No.                      | 39957.000                    |                |
| FINISH/COLOUR:                 | Acrylic                      |                |
| DIMENSIONS:                    | 915mm W x 1700mm L x 680mm H |                |
| OPTIONAL<br>MATCHING<br>PARTS: |                              |                |