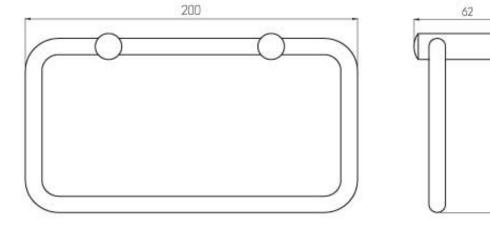

## **SPECIFICATION** SHEET - bathroom accessories

| BRAND:                         | HACEKA               | Product Photo: |
|--------------------------------|----------------------|----------------|
| ORIGIN:                        | Netherlands          |                |
| SERIES:                        | SILENCE              |                |
| PRODUCT<br>DESCRIPTION:        | Towel ring           |                |
| MODEL No.                      | 401606               |                |
| FINISH/COLOUR:                 | Chrome               |                |
| DIMENSIONS:                    | 200mm x 62mm x 110mm |                |
| OPTIONAL<br>MATCHING<br>PARTS: |                      |                |
| Tachnical Informa              | diama.               |                |