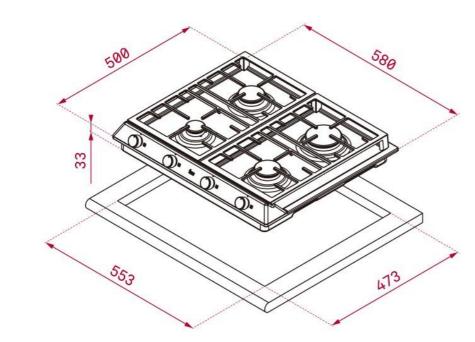

ATTENTION: Cut hole must be with round corners in order to avoid cracking on the counter-top.

Follow cleaning instructions and avoid using any harmful chemicals. All information is for reference only. Installation shall always be based on the specs provided with actual delivered items. For more info, visit **www.kuysen.com**