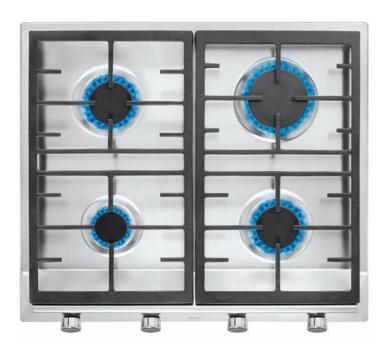

| Brand :                       | TEKA, Spain                                                |
|-------------------------------|------------------------------------------------------------|
| Name :                        | GAS HOBS / 4 Gas stainless steel hob EX60.1.4G.AI.AL.CI.E1 |
| Item Code :                   | 4021.2001                                                  |
| Color/Finish:<br>Dimensions : |                                                            |
|                               |                                                            |

Product info:

- Cast iron grids
- Metal looking frontal knobs
- Auto-ignition
- Auto-lock safety device
- 4 cooking zones:
  - 1 x 2.8kw fast
  - 2 x 1.75kw semi fast
  - 1 x 1kw auxiliary
- Gas typology : LPG