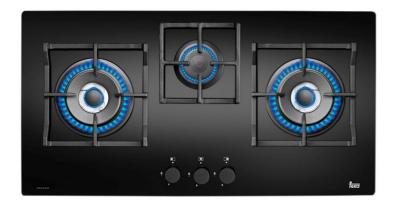

Brand: TEKA, Spain

Name: GAS ON GLASS / Built-in gas hob on

glass CGWLUX.86.3G.AI.AL.2TR.CI

Item Code: 4021.5100

Color/Finish: Frameless Tempered Glass
Dimensions: Overall (LxWxH in cm)

86 x 45 x 5cm

## Product info:

- Touch Control Panel
- Crystal surface with ceramic treatment
- · Residual heat indicators
- Glass Top (Tempered) with Cast iron grids
- Auto-ignition integrated in the burner operated by each knob
- Auto-lock safety device integrated in each burner
- 3 cooking zones:
  - 2 wok burner (5,0 kW),
  - 1 semi-fast burner (1.75 kW)
  - Voltage: 220V / 50~60 Hz
- Wattage: 0.6 Watt
- · Phase: single+grounding