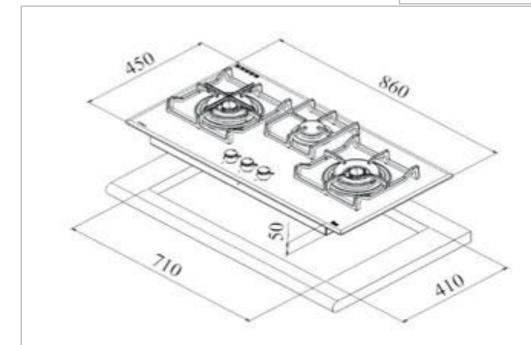

Brand: TEKA, Spain

Name: GAS ON GLASS / Built-in gas hob on

glass CGWLUX.86.3G.AI.AL.2TR.CI

Item Code: 4021.5100

Color/Finish: Frameless Tempered Glass
Dimensions: Overall (LxWxH in cm)

86 x 45 x 5cm

ATTENTION: Cut hole must be with round corners in order to avoid cracking on the counter-top.