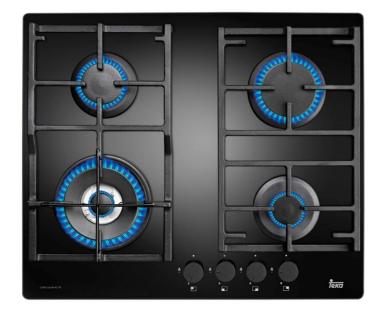

Brand: TEKA, Spain

Name: GAS ON GLASS / Built-in gas hob on

glass CGWLUX.60.4G.AI.AL.TR.CI

Item Code: 4021.6010

Color/Finish: Frameless Tempered Glass Dimensions : Overall (LxWxH in cm)

61 x 51 x 5.4cm

## Product info:

- Triple ring burner
- Glass Top (Tempered) with Cast iron grids
- Auto-ignition
- Auto-lock safety device
- 4 cooking zones:
  - 1 triple ring (4.0 kW)
  - 1 fast burner (2.8 kW)
  - 1 semi-fast burner (1.75 kW)
  - 1 auxiliary burner (1 kW)
- Gas typology: LPG
- Voltage: 220V / 50~60 Hz
- Wattage: 0.6 Watt
- · Phase: single+grounding