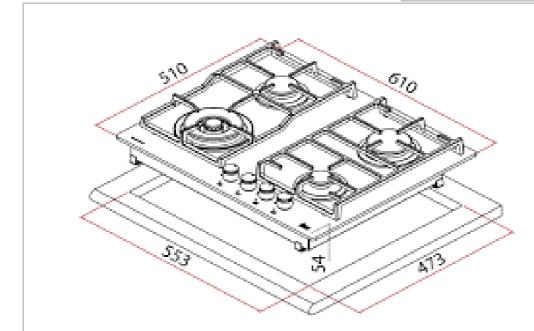

Brand: TEKA, Spain

Name: GAS ON GLASS / Built-in gas hob on

glass CGWLUX.60.4G.AI.AL.TR.CI

Item Code: 4021.6010

Color/Finish: Frameless Tempered Glass Dimensions : Overall (LxWxH in cm)

61 x 51 x 5.4cm

ATTENTION: Cut hole must be with round corners in order to avoid cracking on the counter-top.