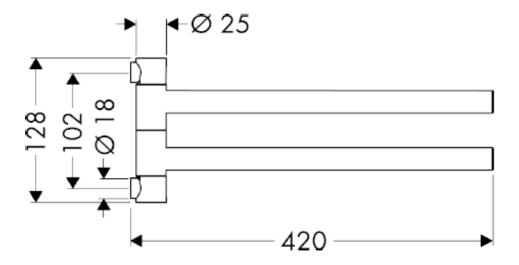

## **SPECIFICATION SHEET -** bathroom accessories

| BRAND:                         | AXOR <sup>®</sup>          | Product Photo: |
|--------------------------------|----------------------------|----------------|
| ORIGIN:                        | Germany                    |                |
| SERIES:                        | PHILIPPE STARCK            |                |
| PRODUCT<br>DESCRIPTION:        | Adjustable twin towel bars |                |
| MODEL No.                      | 40820.000                  |                |
| FINISH/COLOUR:                 | Chrome-plated              |                |
| DIMENSIONS:                    | 420mm x 128mm              |                |
| OPTIONAL<br>MATCHING<br>PARTS: |                            |                |