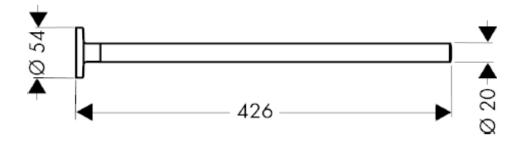

## **SPECIFICATION SHEET -** bathroom accessories

| BRAND:                         | AXOR <sup>®</sup> | Product Photo: |
|--------------------------------|-------------------|----------------|
| ORIGIN:                        | Germany           |                |
| SERIES:                        | Uno Accessories   |                |
| PRODUCT<br>DESCRIPTION:        | 1-arm towel bar   |                |
| MODEL No.                      | 41520.000         |                |
| FINISH/COLOUR:                 | Chrome-plated     |                |
| DIMENSIONS:                    | 426mm length      |                |
| OPTIONAL<br>MATCHING<br>PARTS: |                   |                |