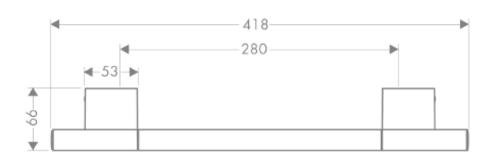

## **SPECIFICATION SHEET -** bathroom accessories

| BRAND:                         | AXOR <sup>®</sup> | Product Photo: |
|--------------------------------|-------------------|----------------|
| ORIGIN:                        | Germany           |                |
| SERIES:                        | Uno Accessories   |                |
| PRODUCT<br>DESCRIPTION:        | Grab bar          |                |
| MODEL No.                      | 41530.000         | •              |
| FINISH/COLOUR:                 | Chrome-plated     |                |
| DIMENSIONS:                    | 418mm L           |                |
| OPTIONAL<br>MATCHING<br>PARTS: |                   |                |