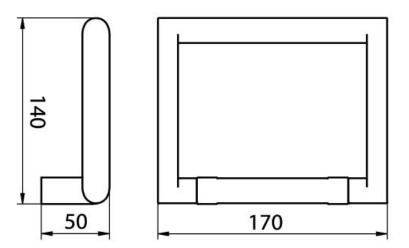

## **SPECIFICATION** SHEET - bathroom accessories

| BRAND:                         | HACEKA               | Product Photo: |
|--------------------------------|----------------------|----------------|
| ORIGIN:                        | Netherlands          |                |
| SERIES:                        | VIERO                |                |
| PRODUCT<br>DESCRIPTION:        | Towel ring           |                |
| MODEL No.                      | 415406               |                |
| FINISH/COLOUR:                 | Chrome               |                |
| DIMENSIONS:                    | 170mm x 50mm x 140mm |                |
| OPTIONAL<br>MATCHING<br>PARTS: |                      |                |