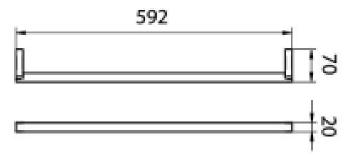

## **SPECIFICATION SHEET -** bathroom accessories

| BRAND:                         | HACEKA              | Product Photo: |
|--------------------------------|---------------------|----------------|
| ORIGIN:                        | Netherlands         |                |
| SERIES:                        | VIERO               |                |
| PRODUCT<br>DESCRIPTION:        | Towel bar<br>60cm   |                |
| MODEL No.                      | 415409              |                |
| FINISH/COLOUR:                 | Chrome              |                |
| DIMENSIONS:                    | 592mm x 70mm x 20mm |                |
| OPTIONAL<br>MATCHING<br>PARTS: |                     |                |