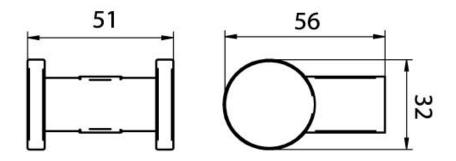

## **SPECIFICATION** SHEET - bathroom accessories

| BRAND:                         | HACEKA             | Product Photo: |
|--------------------------------|--------------------|----------------|
| ORIGIN:                        | Netherlands        |                |
| SERIES:                        | VIERO              |                |
| PRODUCT<br>DESCRIPTION:        | Double hook        |                |
| MODEL No.                      | 415418             |                |
| FINISH/COLOUR:                 | Chrome             |                |
| DIMENSIONS:                    | 56mm x 51mm x 32mm |                |
| OPTIONAL<br>MATCHING<br>PARTS: |                    |                |