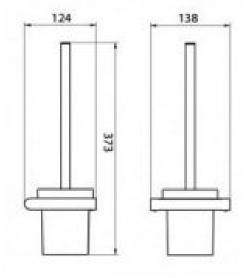

## **SPECIFICATION** SHEET - bathroom accessories

| BRAND:                         |             | HACEKA                 |  | Product Photo: |
|--------------------------------|-------------|------------------------|--|----------------|
| ORIGIN:                        | Netherlands |                        |  |                |
| SERIES:                        | VIERO       |                        |  |                |
| PRODUCT<br>DESCRIPTION:        | W.c. br     | V.c. brush with holder |  |                |
| MODEL No.                      | 415419      |                        |  |                |
| FINISH/COLOUR:                 | Chrome      |                        |  |                |
| DIMENSIONS:                    | 124mm       | x 138mm x 373mm        |  |                |
| OPTIONAL<br>MATCHING<br>PARTS: |             |                        |  |                |