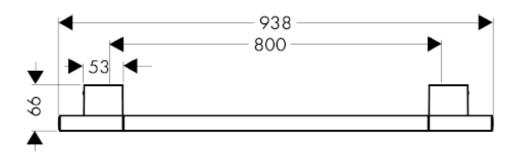

## **SPECIFICATION** SHEET - bathroom accessories

| BRAND:                         | AXOR <sup>®</sup> | Product Photo: |
|--------------------------------|-------------------|----------------|
| ORIGIN:                        | Germany           |                |
| SERIES:                        | Uno Accessories   |                |
| PRODUCT<br>DESCRIPTION:        | Towel bar         |                |
| MODEL No.                      | 41580.000         |                |
| FINISH/COLOUR:                 | Chrome-plated     |                |
| DIMENSIONS:                    | 938mm L           |                |
| OPTIONAL<br>MATCHING<br>PARTS: |                   |                |