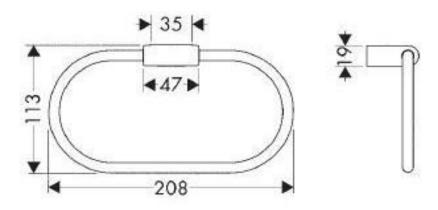

## **SPECIFICATION SHEET -** bathroom accessories

| BRAND:                         | AXOR <sup>®</sup> | Product Photo: |
|--------------------------------|-------------------|----------------|
| ORIGIN:                        | Germany           |                |
| SERIES:                        | Steel 2           |                |
| PRODUCT<br>DESCRIPTION:        | Towel ring        |                |
| MODEL No.                      | 41821.800         |                |
| FINISH/COLOUR:                 | Stainless steel   |                |
| DIMENSIONS:                    |                   |                |
| OPTIONAL<br>MATCHING<br>PARTS: |                   |                |