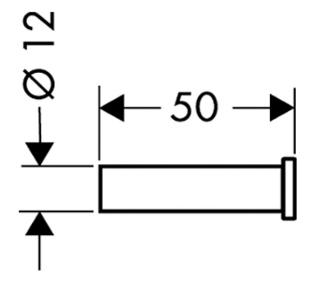

## **SPECIFICATION SHEET -** bathroom accessories

|                                |                 | Decident Dhata |
|--------------------------------|-----------------|----------------|
| BRAND:                         | AXOR®           | Product Photo: |
| ORIGIN:                        | Germany         |                |
| SERIES:                        | Steel 2         |                |
| PRODUCT<br>DESCRIPTION:        | Robe hook       |                |
| MODEL No.                      | 41839.800       |                |
| FINISH/COLOUR:                 | Stainless Steel |                |
| DIMENSIONS:                    | 50mm length     |                |
| OPTIONAL<br>MATCHING<br>PARTS: |                 |                |