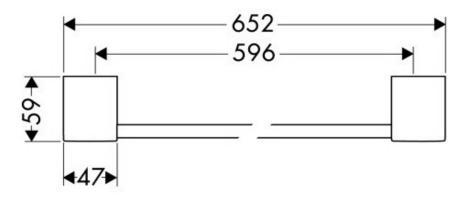

## **SPECIFICATION** SHEET - bathroom accessories

| BRAND:                         | AXOR®           | Product Photo: |
|--------------------------------|-----------------|----------------|
| ORIGIN:                        | Germany         |                |
| SERIES:                        | Steel 2         |                |
| PRODUCT<br>DESCRIPTION:        | Towel bar       |                |
| MODEL No.                      | 41860.800       |                |
| FINISH/COLOUR:                 | Stainless Steel |                |
| DIMENSIONS:                    | 652mm length    |                |
| OPTIONAL<br>MATCHING<br>PARTS: |                 |                |