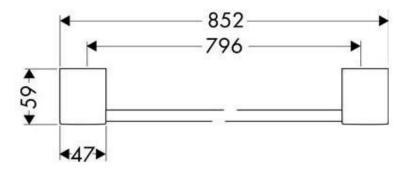

## **SPECIFICATION SHEET -** bathroom accessories

|                                |                 | Product Photo:  |
|--------------------------------|-----------------|-----------------|
| BRAND:                         | AXOR®           | Troduct Frioto. |
| ORIGIN:                        | Germany         |                 |
| SERIES:                        | Steel 2         |                 |
| PRODUCT<br>DESCRIPTION:        | Towel bar 800mm |                 |
| MODEL No.                      | 41880.800       |                 |
| FINISH/COLOUR:                 | Stainless Steel |                 |
| DIMENSIONS:                    | 852mm length    |                 |
| OPTIONAL<br>MATCHING<br>PARTS: |                 |                 |